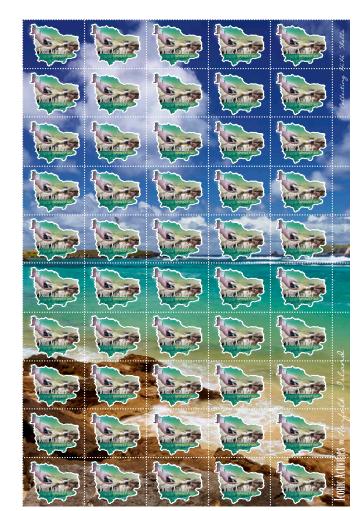

'Iconic Activities' is issue number 2, which is a peel and stick stamp edition in the map shape of Norfolk Island.

The 'Iconic Activities' stamp depicts the gathering of traditional island food (Norfolk word: wettles). The stamp depicts: collecting 'Hi-hi's' (periwinkles) and Whale Bird Egg, and also rock fishing. Today, these are considered 'iconic activities', though they were once a vital food source method.

0.60c, 0.75c, \$1.55, \$2.75

10 April 2012

50 Stamps per sheet - No gutter 15,000 each stamp

PO Box 95, Norfolk Island 289 via South Pacif Phone: +6723 23344 / 2370 Fax: +6723 2363 E: info@stamps.gov.i www.stamps.gov.i