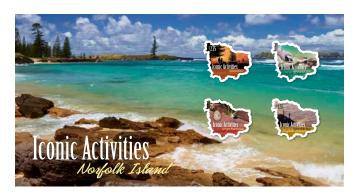

'Iconic Activities' is issue number 2, which is a peel and stick stamp edition in the map shape of Norfolk Island.

The 'Iconic Activities' stamp depicts the gathering of traditional island food (Norfolk word: wettles). The stamp depicts: collecting 'Hi-hi's' (periwinkles) and Whale Bird Egg, and also rock fishing. Today, these are considered 'iconic activities', though they were once a vital food source method.

'We go rumma des night' is the Norfolk way of saying 'let's go pick hi-hi's tonight'. Hi-hi's are an island delicacy and are best collected at low tide at night when the rocks are cool. Many islanders have their favourite place to collect them from and some are very secretive about it and may never reveal their 'spot' so to speak.

Celebrations such as Island weddings, 21st parties, Bounty Day and Christmas Day etc are not complete without a *Hi-hi* pie on the table.

Whale Bird Egg collecting is these days restricted to just 6 weeks per year and they may only be collected from certain areas on Philip Island. Eaten boiled or in an omelette are the most popular ways to enjoy these eggs. The beautiful colours of Phillip Island landscape forms the background for this stamp.

Many families take their children to fish from the safer reefs and rocks at low tide and then cook the fish up at the beach to eat. Bamboo poles are a favourite rock fishing rod amongst the islanders, and it is just lovely to see a family heading off for the day with their bamboo rods and frypan in hand. The more adventurous local fisherman use ropes to climb down cliffs to get to their favourite fishing spots, whilst their families anxiously wait at home for them to come back safely and hopefully with

Many of the islands scenic cliff tops, together with any of the island's beaches are popular spots for fish fries and barbecues and are a favourite way for locals and visitors alike to enjoy an evening meal and a magnificent sunset.