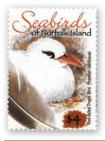

## Dear Collector.

Welcome to our first bulletin for 2012, featuring two issues and the 2011 Year book.

Firstly we have a \$4. Overprint of the Seabird .10c stamp (from the 2005 Definitive part 1 series). This has been carried out to meet with Post Office requirements, as our stocks for \$4. stamps were depleted.

The stamp features the Red Tailed Tropic Bird. This is a beautiful and elegant bird that will often nest at the base of a Norfolk Pine tree. When nesting it is possible to observe the birds from a close distance.