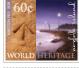

#### World Heritage Stamp Booklet

World Hertage, Norfolk Island \*Werl finheret Norfk Ailen

\*(Norfolk Language which is recognised by UNESCO as an endangered language)

UNESCO also manages the World Heritage List

This tri fold Booklet contains 12 peel & stick stamps at .60c each to accommodate the letter rate from Norfolk Island to Australia.

Kingston & Arthurs Vale Historic Area (KAVHA), is one of 11 sites, that make up the Australian Convict Sites inscribed on the World Heritage List on 1.8.2010 This booklet commemorates its first anniversary of listing.

Each stamp is presented in chronological order and features the broad arrow which was carved in stone and it is recognised all over Australia as a symbol of convicts and the convict period.

World Heritage Booklet is sold as a complete unit, not as single stamps.