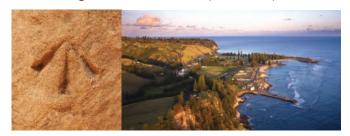

#### World Heritage Stamp Booklet

World Hertage, Norfolk Island \*Werl finheret Norfk Ailen

\*(Norfolk Language which is recognised by UNESCO as an endangered language)

UNESCO also manages the World Heritage List

This tri fold Booklet contains 12 peel & stick stamps at .60c each to accommodate the letter rate from Norfolk Island to Australia.

Kingston & Arthurs Vale Historic Area (KAVHA), is one of 11 sites, that make up the Australian Convict Sites inscribed on the World Heritage List on 1.8.2010 This booklet commemorates its first anniversary of listing.

Each stamp is presented in chronological order and features the broad arrow which was carved in stone and it is recognised all over Australia as a symbol of convicts and the convict period.

World Heritage Booklet is sold as a complete unit, not as single stamps.