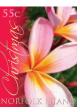

#### Christmas 2011

Flowers that are found in many of the gardens of Norfolk Island are the theme of this years Christmas stamps and at this time they are a wonderful reminder of our Creator's great work. Mary has presented these flowers beautifully and they seem to complement this lovely spring weather that we are experiencing right now.

14 October 2011 Mary Butterfield Southern Colour Print

50 stamps per sheet – I pane, no gutter Print Quantities: