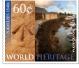

#### World Heritage Stamp Booklet

World Hertage, Norfolk Island \*Werl finheret Norfk Ailen

\*(Norfolk Language which is recognised by UNESCO as an endangered language)

UNESCO also manages the World Heritage List

This tri fold Booklet contains 12 peel & stick stamps at .60c each to accommodate the letter rate from Norfolk Island to Australia.

Kingston & Arthurs Vale Historic Area (KAVHA), is one of 11 sites, that make up the Australian Convict Sites inscribed on the World Heritage List on 1.8.2010 This booklet commemorates its first anniversary of listing.

Each stamp is presented in chronological order and features the broad arrow which was carved in stone and it is recognised all over Australia as a symbol of convicts and the convict period.

World Heritage Booklet is sold as a complete unit, not as single stamps.