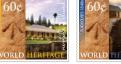

#### World Heritage Stamp Booklet

World Hertage, Norfolk Island \*Werl finheret Norfk Ailen

\*(Norfolk Language which is recognised by UNESCO as an endangered language)

UNESCO also manages the World Heritage List

This tri fold Booklet contains 12 peel & stick stamps at .60c each to accommodate the letter rate from Norfolk Island to Australia.

Kingston & Arthurs Vale Historic Area (KAVHA), is one of 11 sites, that make up the Australian Convict Sites inscribed on the World Heritage List on 1.8.2010 This booklet commemorates its first anniversary of listing.

Each stamp is presented in chronological order and features the broad arrow which was carved in stone and it is recognised all over Australia as a symbol of convicts and the convict period.

World Heritage Booklet is sold as a complete unit, not as single stamps.