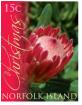

#### Christmas 2011

Flowers that are found in many of the gardens of Norfolk Island are the theme of this years Christmas stamps and at this time they are a wonderful reminder of our Creator's great work. Mary has presented these flowers beautifully and they seem to complement this lovely spring weather that we are experiencing right now.

14 October 2011 Mary Butterfield Southern Colour Print

50 stamps per sheet – I pane, no gutter Print Quantities: