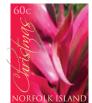

#### Christmas 2011

Flowers that are found in many of the gardens of Norfolk Island are the theme of this years Christmas stamps and at this time they are a wonderful reminder of our Creator's great work. Mary has presented these flowers beautifully and they seem to complement this lovely spring weather that we are experiencing right now.

14 October 2011 Mary Butterfield Southern Colour Print

50 stamps per sheet – I pane, no gutter Print Quantities: