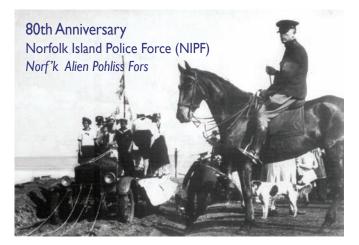

Issue Date: Values: FDC: Print Quantities:

01 August 2011  $12 \times 60c$  stamps \$7.55 2899 Design, Norfolk Island Southern Colour Print Booklet of 12 stamps 8,200

Established on 14.10.1931 though the (Norfolk Island) Police Act 1931, the NIPF is the principle law enforcement agency for Norfolk Island (NI), and it operates on behalf of the people and Government of NI and the Commonwealth of Australia.

The NIPF's responsibilities include tasks such as Community Policing, Commonwealth Law Enforcement, Critical Incident Coordination including Search and Rescue, and is also a key partner in Norfolk's Emergency Management infrastructure along with a range of statutory obligations, responsibilities and conventions.

One Sergeant (OIC) and two Senior Constables are seconded from the Australian Federal Police to the NIPF, Additionally, there are 4 local Special Constables (one full time and three part time).

In 1897 the Royal Engineers Office – featured in the World Heritage Booklet was used as the Police Constables guarters.