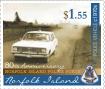

Issue Date: Values: FDC: Print Quantities:

01 August 2011  $12 \times 60c$  stamps \$7.55 2899 Design, Norfolk Island Southern Colour Print Booklet of 12 stamps 8,200

Established on 14.10.1931 though the (Norfolk Island) Police Act 1931, the NIPF is the principle law enforcement agency for Norfolk Island (NI), and it operates on behalf of the people and Government of NI and the Commonwealth of Australia.

The NIPF's responsibilities include tasks such as Community Policing, Commonwealth Law Enforcement, Critical Incident Coordination including Search and Rescue, and is also a key partner in Norfolk's Emergency Management infrastructure along with a range of statutory obligations, responsibilities and conventions.

One Sergeant (OIC) and two Senior Constables are seconded from the Australian Federal Police to the NIPF, Additionally, there are 4 local Special Constables (one full time and three part time).

In 1897 the Royal Engineers Office – featured in the World Heritage Booklet was used as the Police Constables guarters.

Issue Date: 14 October 2011 Values:  $1 \times 60, 1 \times 1.55, 1 \times 2.25$ FDC: \$4.95 Designer: 2899 Design, Norfolk Island Southern Colour Print Sheet Layout: 50 stamps per sheet – I pane, no gutter Print Quantities: