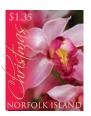

#### Christmas 2011

Flowers that are found in many of the gardens of Norfolk Island are the theme of this years Christmas stamps and at this time they are a wonderful reminder of our Creator's great work. Mary has presented these flowers beautifully and they seem to complement this lovely spring weather that we are experiencing right now.

14 October 2011 Mary Butterfield Southern Colour Print

50 stamps per sheet – I pane, no gutter Print Quantities: