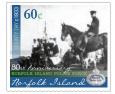

Issue Date: Values: FDC: Print Quantities:

01 August 2011  $12 \times 60c$  stamps \$7.55 2899 Design, Norfolk Island Southern Colour Print Booklet of 12 stamps 8,200

Established on 14.10.1931 though the (Norfolk Island) Police Act 1931, the NIPF is the principle law enforcement agency for Norfolk Island (NI), and it operates on behalf of the people and Government of NI and the Commonwealth of Australia.

The NIPF's responsibilities include tasks such as Community Policing, Commonwealth Law Enforcement, Critical Incident Coordination including Search and Rescue, and is also a key partner in Norfolk's Emergency Management infrastructure along with a range of statutory obligations, responsibilities and conventions.

One Sergeant (OIC) and two Senior Constables are seconded from the Australian Federal Police to the NIPF, Additionally, there are 4 local Special Constables (one full time and three part time).

In 1897 the Royal Engineers Office – featured in the World Heritage Booklet was used as the Police Constables guarters.

Issue Date: 14 October 2011 Values:  $1 \times 60, 1 \times 1.55, 1 \times 2.25$ FDC: \$4.95 Designer: 2899 Design, Norfolk Island Southern Colour Print Sheet Layout: 50 stamps per sheet – I pane, no gutter Print Quantities: