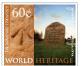

#### World Heritage Stamp Booklet

World Hertage, Norfolk Island \*Werl finheret Norfk Ailen

\*(Norfolk Language which is recognised by UNESCO as an endangered language)

UNESCO also manages the World Heritage List

This tri fold Booklet contains 12 peel & stick stamps at .60c each to accommodate the letter rate from Norfolk Island to Australia.

Kingston & Arthurs Vale Historic Area (KAVHA), is one of 11 sites, that make up the Australian Convict Sites inscribed on the World Heritage List on 1.8.2010 This booklet commemorates its first anniversary of listing.

Each stamp is presented in chronological order and features the broad arrow which was carved in stone and it is recognised all over Australia as a symbol of convicts and the convict period.

World Heritage Booklet is sold as a complete unit, not as single stamps.

Issue Date: Values: FDC: Print Quantities:

01 August 2011  $12 \times 60c$  stamps \$7.55 2899 Design, Norfolk Island Southern Colour Print Booklet of 12 stamps 8,200

Established on 14.10.1931 though the (Norfolk Island) Police Act 1931, the NIPF is the principle law enforcement agency for Norfolk Island (NI), and it operates on behalf of the people and Government of NI and the Commonwealth of Australia.