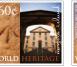

#### World Heritage Stamp Booklet

World Hertage, Norfolk Island \*Werl finheret Norfk Ailen

\*(Norfolk Language which is recognised by UNESCO as an endangered language)

UNESCO also manages the World Heritage List

This tri fold Booklet contains 12 peel & stick stamps at .60c each to accommodate the letter rate from Norfolk Island to Australia.

Kingston & Arthurs Vale Historic Area (KAVHA), is one of 11 sites, that make up the Australian Convict Sites inscribed on the World Heritage List on 1.8.2010 This booklet commemorates its first anniversary of listing.

Each stamp is presented in chronological order and features the broad arrow which was carved in stone and it is recognised all over Australia as a symbol of convicts and the convict period.

World Heritage Booklet is sold as a complete unit, not as single stamps.

One Sergeant (OIC) and two Senior Constables are seconded from the Australian Federal Police to the NIPF, Additionally, there are 4 local Special Constables (one full time and three part time).

In 1897 the Royal Engineers Office – featured in the World Heritage Booklet was used as the Police Constables guarters.