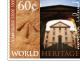

#### World Heritage Stamp Booklet

World Hertage, Norfolk Island \*Werl finheret Norfk Ailen

\*(Norfolk Language which is recognised by UNESCO as an endangered language)

UNESCO also manages the World Heritage List

This tri fold Booklet contains 12 peel & stick stamps at .60c each to accommodate the letter rate from Norfolk Island to Australia.

Kingston & Arthurs Vale Historic Area (KAVHA), is one of 11 sites, that make up the Australian Convict Sites inscribed on the World Heritage List on 1.8.2010 This booklet commemorates its first anniversary of listing.

Each stamp is presented in chronological order and features the broad arrow which was carved in stone and it is recognised all over Australia as a symbol of convicts and the convict period.

World Heritage Booklet is sold as a complete unit, not as single stamps.