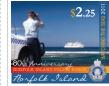

Issue Date: Values: FDC: Print Quantities:

01 August 2011  $12 \times 60c$  stamps \$7.55 2899 Design, Norfolk Island Southern Colour Print Booklet of 12 stamps 8,200

Established on 14.10.1931 though the (Norfolk Island) Police Act 1931, the NIPF is the principle law enforcement agency for Norfolk Island (NI), and it operates on behalf of the people and Government of NI and the Commonwealth of Australia.

The NIPF's responsibilities include tasks such as Community Policing, Commonwealth Law Enforcement, Critical Incident Coordination including Search and Rescue, and is also a key partner in Norfolk's Emergency Management infrastructure along with a range of statutory obligations, responsibilities and conventions.

One Sergeant (OIC) and two Senior Constables are seconded from the Australian Federal Police to the NIPF, Additionally, there are 4 local Special Constables (one full time and three part time).

In 1897 the Royal Engineers Office – featured in the World Heritage Booklet was used as the Police Constables guarters.

Issue Date: 14 October 2011 Values:  $1 \times 60, 1 \times 1.55, 1 \times 2.25$ FDC: \$4.95 Designer: 2899 Design, Norfolk Island Southern Colour Print Sheet Layout: 50 stamps per sheet – I pane, no gutter Print Quantities: