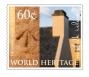

#### World Heritage Stamp Booklet

World Hertage, Norfolk Island \*Werl finheret Norfk Ailen

\*(Norfolk Language which is recognised by UNESCO as an endangered language)

UNESCO also manages the World Heritage List

This tri fold Booklet contains 12 peel & stick stamps at .60c each to accommodate the letter rate from Norfolk Island to Australia.

Kingston & Arthurs Vale Historic Area (KAVHA), is one of 11 sites, that make up the Australian Convict Sites inscribed on the World Heritage List on 1.8.2010 This booklet commemorates its first anniversary of listing.

Each stamp is presented in chronological order and features the broad arrow which was carved in stone and it is recognised all over Australia as a symbol of convicts and the convict period.

World Heritage Booklet is sold as a complete unit, not as single stamps.

Issue Date: Values: FDC: Print Quantities:

01 August 2011  $12 \times 60c$  stamps \$7.55 2899 Design, Norfolk Island Southern Colour Print Booklet of 12 stamps 8,200

Established on 14.10.1931 though the (Norfolk Island) Police Act 1931, the NIPF is the principle law enforcement agency for Norfolk Island (NI), and it operates on behalf of the people and Government of NI and the Commonwealth of Australia.